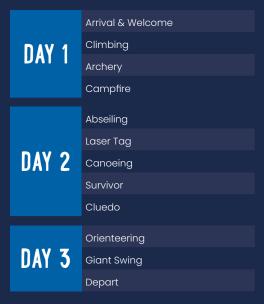

ed                                                                                            |
|-------------------|-----------------------------------------------------------------------------------------------------------------|
| FOSTER RESILIENCE | Equip pupils with adaptability, perseverance, and a positive mindset to overcome challenges and thrive          |
|                   | Empower your pupils to take ownership of their learning through problem-solving and cultivating self-motivation |
| DEVELOP COURAGE   | Take new found skills back to the classroom                                                                     |
| SPARK CURIOSITY   | Inspire a passion for exploration, and foster a lifelong love for discovery and learning.                       |



## Sample itinerary